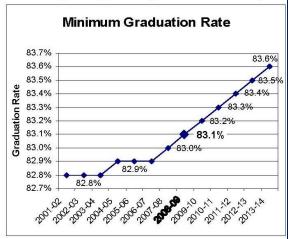

#### **Adequate Yearly Performance (AYP)**

- AYP Is a Series of academic goals set by state
- Criteria:
- 1. Student Participation on Statewide tests
- 2. % of students scoring at the "Proficiency Level" or above in English Language Arts (ELA) and Math (Schoolwide and Subgroups)
- 3. API Growth (min of 620 School API or 1 point)
- 4. Graduation Rate (at least 83%)
- Subgroups Must Have Significant Student Population To Count
- Schools that fail to meet AYP for 2 consecutive years go into Program Improvement (PI).

#### High Schools

English-language arts (ELA) 44.5% Mathematics 43.5%

- To meet the API requirement for AYP purposes, a school must demonstrate a growth of at least one point or a minimum API score of at least 650.
- To meet the graduation rate requirement, a high school must demonstrate an improvement of at least 0.1 from the previous year's rate or an improvement in the rate of at least 0.2 in the average two-year rate or a minimum rate of at least 83.1.
- The AYP targets will continue to increase annually until 2014.

## AYP Targets - 2002 – 2014 High Schools

 Additional Indicator – Growth in the API of at least one point OR a minimum API score (schoolwide/LEA-wide)

 Minimum graduation rate OR improvement of at least 0.1 from the previous year's rate OR improvement in the rate of at least 0.2 in the average two-year rate (schoolwide/LEA-wide)

**AYP Targets - 2002 – 2014 Elementary & Middle Schools** 

Additional Indicator – Growth in the API of at least one point OR a minimum API score (schoolwide/LEA-wide)

 Minimum graduation rate OR improvement of at least 0.1 from the previous year's rate OR improvement in the rate of at least 0.2 in the average two-year rate (schoolwide/LEA-wide)