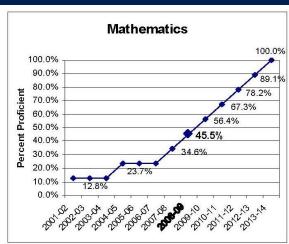

#### **AYP Target % Proficient - 2009**

School and all subgroups must meet AYP Target Proficient Level for Math and English Language Arts.

#### Elementary / Middle Schools

Math = 46.0% English-Language Arts = 47.5%

#### High School

Math = 44.5% English-Language Arts = 43.5%

#### Elementary Schools & Middle schools

English-language arts (ELA) 46.0% Mathematics 47.5%

#### High Schools

English-language arts (ELA) 44.5% Mathematics 43.5%

- To meet the API requirement for AYP purposes, a school must demonstrate a growth of at least one point or a minimum API score of at least 650.
- To meet the graduation rate requirement, a high school must demonstrate an improvement of at least 0.1 from the previous year's rate or an improvement in the rate of at least 0.2 in the average two-year rate or a minimum rate of at least 83.1.
- The AYP targets will continue to increase annually until 2014.