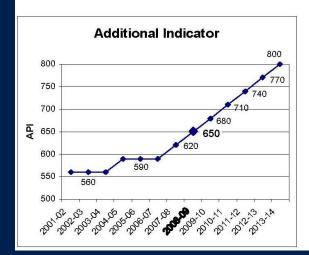

#### **Adequate Yearly Performance (AYP)**

- AYP Is a Series of academic goals set by state
- Criteria:
- 1. Student Participation on Statewide tests
- 2. % of students scoring at the "Proficiency Level" or above in English Language Arts (ELA) and Math (Schoolwide and Subgroups)
- 3. API Growth (min of 620 School API or 1 point)
- 4. Graduation Rate (at least 83%)
- Subgroups Must Have Significant Student Population To Count
- Schools that fail to meet AYP for 2 consecutive years go into Program Improvement (PI).

#### High Schools

English-language arts (ELA) 44.5% Mathematics 43.5%

- To meet the API requirement for AYP purposes, a school must demonstrate a growth of at least one point or a minimum API score of at least 650.
- To meet the graduation rate requirement, a high school must demonstrate an improvement of at least 0.1 from the previous year's rate or an improvement in the rate of at least 0.2 in the average two-year rate or a minimum rate of at least 83.1.
- The AYP targets will continue to increase annually until 2014.

## AYP Targets - 2002 – 2014 High Schools

 Additional Indicator – Growth in the API of at least one point OR a minimum API score (schoolwide/LEA-wide)

 Minimum graduation rate OR improvement of at least 0.1 from the previous year's rate OR improvement in the rate of at least 0.2 in the average two-year rate (schoolwide/LEA-wide)

**AYP Targets - 2002 – 2014 Elementary & Middle Schools** 

Additional Indicator – Growth in the API of at least one point OR a minimum API score (schoolwide/LEA-wide)

 Minimum graduation rate OR improvement of at least 0.1 from the previous year's rate OR improvement in the rate of at least 0.2 in the average two-year rate (schoolwide/LEA-wide)