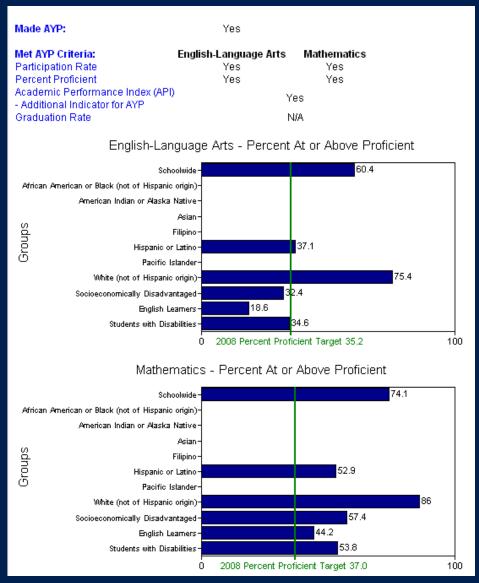

## Loma Portal Elementary 2008 AYP Report

| F                                                                                                                                                                  | ederal Accountability: A  | dequate Yearl                              | v Progress (                         | AYP)                                                                                                                                                                                                                                                                                                                                                                                                                                                                                                                                                                                                                                                                                                                                                                                                                                                                                                                                                                                                                                                                                                                                                                                                                                                                                                                                                                                                                                                                                                                                                                                                                                                                                                                                                                                                                                                                                                                                                                                                                                                                                                                           |                                |
|--------------------------------------------------------------------------------------------------------------------------------------------------------------------|---------------------------|--------------------------------------------|--------------------------------------|--------------------------------------------------------------------------------------------------------------------------------------------------------------------------------------------------------------------------------------------------------------------------------------------------------------------------------------------------------------------------------------------------------------------------------------------------------------------------------------------------------------------------------------------------------------------------------------------------------------------------------------------------------------------------------------------------------------------------------------------------------------------------------------------------------------------------------------------------------------------------------------------------------------------------------------------------------------------------------------------------------------------------------------------------------------------------------------------------------------------------------------------------------------------------------------------------------------------------------------------------------------------------------------------------------------------------------------------------------------------------------------------------------------------------------------------------------------------------------------------------------------------------------------------------------------------------------------------------------------------------------------------------------------------------------------------------------------------------------------------------------------------------------------------------------------------------------------------------------------------------------------------------------------------------------------------------------------------------------------------------------------------------------------------------------------------------------------------------------------------------------|--------------------------------|
|                                                                                                                                                                    | cacrarr icocarrability: r | laoquato roun                              | , , , og, ooo (,                     | · · · · · · ·                                                                                                                                                                                                                                                                                                                                                                                                                                                                                                                                                                                                                                                                                                                                                                                                                                                                                                                                                                                                                                                                                                                                                                                                                                                                                                                                                                                                                                                                                                                                                                                                                                                                                                                                                                                                                                                                                                                                                                                                                                                                                                                  |                                |
| Made AYP:                                                                                                                                                          | Yes                       |                                            |                                      |                                                                                                                                                                                                                                                                                                                                                                                                                                                                                                                                                                                                                                                                                                                                                                                                                                                                                                                                                                                                                                                                                                                                                                                                                                                                                                                                                                                                                                                                                                                                                                                                                                                                                                                                                                                                                                                                                                                                                                                                                                                                                                                                |                                |
| Met 17 of 17 AYP Criteria                                                                                                                                          | 165                       |                                            |                                      |                                                                                                                                                                                                                                                                                                                                                                                                                                                                                                                                                                                                                                                                                                                                                                                                                                                                                                                                                                                                                                                                                                                                                                                                                                                                                                                                                                                                                                                                                                                                                                                                                                                                                                                                                                                                                                                                                                                                                                                                                                                                                                                                |                                |
| Met AYP Criteria:                                                                                                                                                  | English-Language Arts     | Mathematics                                |                                      |                                                                                                                                                                                                                                                                                                                                                                                                                                                                                                                                                                                                                                                                                                                                                                                                                                                                                                                                                                                                                                                                                                                                                                                                                                                                                                                                                                                                                                                                                                                                                                                                                                                                                                                                                                                                                                                                                                                                                                                                                                                                                                                                |                                |
| Participation Rate                                                                                                                                                 | Yes                       | Yes                                        |                                      |                                                                                                                                                                                                                                                                                                                                                                                                                                                                                                                                                                                                                                                                                                                                                                                                                                                                                                                                                                                                                                                                                                                                                                                                                                                                                                                                                                                                                                                                                                                                                                                                                                                                                                                                                                                                                                                                                                                                                                                                                                                                                                                                |                                |
| Percent Proficient                                                                                                                                                 | Yes                       | Yes                                        |                                      |                                                                                                                                                                                                                                                                                                                                                                                                                                                                                                                                                                                                                                                                                                                                                                                                                                                                                                                                                                                                                                                                                                                                                                                                                                                                                                                                                                                                                                                                                                                                                                                                                                                                                                                                                                                                                                                                                                                                                                                                                                                                                                                                |                                |
| Academic Performance Index (AP                                                                                                                                     | PD O                      |                                            |                                      |                                                                                                                                                                                                                                                                                                                                                                                                                                                                                                                                                                                                                                                                                                                                                                                                                                                                                                                                                                                                                                                                                                                                                                                                                                                                                                                                                                                                                                                                                                                                                                                                                                                                                                                                                                                                                                                                                                                                                                                                                                                                                                                                |                                |
| - Additional Indicator for AYP                                                                                                                                     | Y                         | es                                         |                                      |                                                                                                                                                                                                                                                                                                                                                                                                                                                                                                                                                                                                                                                                                                                                                                                                                                                                                                                                                                                                                                                                                                                                                                                                                                                                                                                                                                                                                                                                                                                                                                                                                                                                                                                                                                                                                                                                                                                                                                                                                                                                                                                                |                                |
| Graduation Rate                                                                                                                                                    | N                         | I/A                                        |                                      |                                                                                                                                                                                                                                                                                                                                                                                                                                                                                                                                                                                                                                                                                                                                                                                                                                                                                                                                                                                                                                                                                                                                                                                                                                                                                                                                                                                                                                                                                                                                                                                                                                                                                                                                                                                                                                                                                                                                                                                                                                                                                                                                |                                |
|                                                                                                                                                                    |                           |                                            |                                      |                                                                                                                                                                                                                                                                                                                                                                                                                                                                                                                                                                                                                                                                                                                                                                                                                                                                                                                                                                                                                                                                                                                                                                                                                                                                                                                                                                                                                                                                                                                                                                                                                                                                                                                                                                                                                                                                                                                                                                                                                                                                                                                                |                                |
|                                                                                                                                                                    |                           |                                            |                                      |                                                                                                                                                                                                                                                                                                                                                                                                                                                                                                                                                                                                                                                                                                                                                                                                                                                                                                                                                                                                                                                                                                                                                                                                                                                                                                                                                                                                                                                                                                                                                                                                                                                                                                                                                                                                                                                                                                                                                                                                                                                                                                                                |                                |
|                                                                                                                                                                    |                           |                                            | Met 2008 A                           | YP Criteria                                                                                                                                                                                                                                                                                                                                                                                                                                                                                                                                                                                                                                                                                                                                                                                                                                                                                                                                                                                                                                                                                                                                                                                                                                                                                                                                                                                                                                                                                                                                                                                                                                                                                                                                                                                                                                                                                                                                                                                                                                                                                                                    |                                |
|                                                                                                                                                                    |                           | Participation I                            |                                      | YP Criteria<br>Percent Profi                                                                                                                                                                                                                                                                                                                                                                                                                                                                                                                                                                                                                                                                                                                                                                                                                                                                                                                                                                                                                                                                                                                                                                                                                                                                                                                                                                                                                                                                                                                                                                                                                                                                                                                                                                                                                                                                                                                                                                                                                                                                                                   | cient                          |
| GROUPS                                                                                                                                                             | Engli:                    | Participation I<br>sh-Language Arts        |                                      |                                                                                                                                                                                                                                                                                                                                                                                                                                                                                                                                                                                                                                                                                                                                                                                                                                                                                                                                                                                                                                                                                                                                                                                                                                                                                                                                                                                                                                                                                                                                                                                                                                                                                                                                                                                                                                                                                                                                                                                                                                                                                                                                | cient<br>Mathematics           |
| GROUPS<br>Schoolwide                                                                                                                                               | Engli:                    |                                            | Rate                                 | Percent Profi                                                                                                                                                                                                                                                                                                                                                                                                                                                                                                                                                                                                                                                                                                                                                                                                                                                                                                                                                                                                                                                                                                                                                                                                                                                                                                                                                                                                                                                                                                                                                                                                                                                                                                                                                                                                                                                                                                                                                                                                                                                                                                                  |                                |
|                                                                                                                                                                    | _                         | sh-Language Arts                           | Rate<br>Mathematics                  | Percent Proficent Proficent Proficent Proficent Proficence Profice | Mathematics                    |
| Schoolwide                                                                                                                                                         | _                         | sh-Language Arts                           | Rate<br>Mathematics<br>Yes           | Percent Profic<br>English-Language Arts<br>Yes                                                                                                                                                                                                                                                                                                                                                                                                                                                                                                                                                                                                                                                                                                                                                                                                                                                                                                                                                                                                                                                                                                                                                                                                                                                                                                                                                                                                                                                                                                                                                                                                                                                                                                                                                                                                                                                                                                                                                                                                                                                                                 | Mathematics                    |
| Schoolwide<br>African American or Black (not of Hi                                                                                                                 | _                         | sh-Language Arts<br>Yes<br>                | Rate<br>Mathematics<br>Yes<br>       | Percent Profi<br>English-Language Arts<br>Yes<br>                                                                                                                                                                                                                                                                                                                                                                                                                                                                                                                                                                                                                                                                                                                                                                                                                                                                                                                                                                                                                                                                                                                                                                                                                                                                                                                                                                                                                                                                                                                                                                                                                                                                                                                                                                                                                                                                                                                                                                                                                                                                              | Mathematics<br>Yes<br>         |
| Schoolwide<br>African American or Black (not of Hi<br>American Indian or Alaska Native                                                                             | _                         | sh-Language Arts<br>Yes<br><br>            | Rate<br>Mathematics<br>Yes<br>       | Percent Profi<br>English-Language Arts<br>Yes<br><br>                                                                                                                                                                                                                                                                                                                                                                                                                                                                                                                                                                                                                                                                                                                                                                                                                                                                                                                                                                                                                                                                                                                                                                                                                                                                                                                                                                                                                                                                                                                                                                                                                                                                                                                                                                                                                                                                                                                                                                                                                                                                          | Mathematics<br>Yes<br>         |
| Schoolwide<br>African American or Black (not of Hi<br>American Indian or Alaska Native<br>Asian                                                                    | _                         | sh-Language Arts<br>Yes<br><br>            | Rate<br>Mathematics<br>Yes<br><br>   | Percent Profi<br>English-Language Arts<br>Yes<br><br><br>                                                                                                                                                                                                                                                                                                                                                                                                                                                                                                                                                                                                                                                                                                                                                                                                                                                                                                                                                                                                                                                                                                                                                                                                                                                                                                                                                                                                                                                                                                                                                                                                                                                                                                                                                                                                                                                                                                                                                                                                                                                                      | Mathematics<br>Yes<br>         |
| Schoolwide<br>African American or Black (not of Hi<br>American Indian or Alaska Native<br>Asian<br>Filipino                                                        | _                         | sh-Language Arts<br>Yes<br><br><br>        | Rate Mathematics Yes                 | Percent Profi<br>English-Language Arts<br>Yes<br><br><br>                                                                                                                                                                                                                                                                                                                                                                                                                                                                                                                                                                                                                                                                                                                                                                                                                                                                                                                                                                                                                                                                                                                                                                                                                                                                                                                                                                                                                                                                                                                                                                                                                                                                                                                                                                                                                                                                                                                                                                                                                                                                      | Mathematics<br>Yes<br><br><br> |
| Schoolwide African American or Black (not of Hi American Indian or Alaska Native Asian Filipino Hispanic or Latino                                                 | _                         | sh-Language Arts<br>Yes<br><br><br>        | Rate Mathematics Yes                 | Percent Profi<br>English-Language Arts<br>Yes<br><br><br>                                                                                                                                                                                                                                                                                                                                                                                                                                                                                                                                                                                                                                                                                                                                                                                                                                                                                                                                                                                                                                                                                                                                                                                                                                                                                                                                                                                                                                                                                                                                                                                                                                                                                                                                                                                                                                                                                                                                                                                                                                                                      | Mathematics Yes Yes Yes        |
| Schoolwide African American or Black (not of Hi American Indian or Alaska Native Asian Filipino Hispanic or Latino Pacific Islander                                | _                         | sh-Language Arts<br>Yes<br><br><br><br>Yes | Rate Mathematics Yes Yes             | Percent Proficence Proficence Profice  | Mathematics Yes Yes Yes        |
| Schoolwide African American or Black (not of Hi American Indian or Alaska Native Asian Filipino Hispanic or Latino Pacific Islander White (not of Hispanic origin) | _                         | sh-Language Arts Yes Yes Yes Yes Yes       | Rate Mathematics Yes Yes Yes Yes Yes | Percent Profit English-Language Arts Yes Yes                                                                                                                                                                                                                                                                                                                                                                                                                                                                                                                                                                                                                                                                                                                                                                                                                                                                                                                                                                                                                                                                                                                                                                                                                                                                                                                                                                                                                                                                                                                                                                                                                                                                                                                                                                                                                                                                                                                                                                                                                                                                                   | Mathematics Yes Yes Yes Yes    |

### **AYP Summary**

Met 17 of 17 AYP Criteria