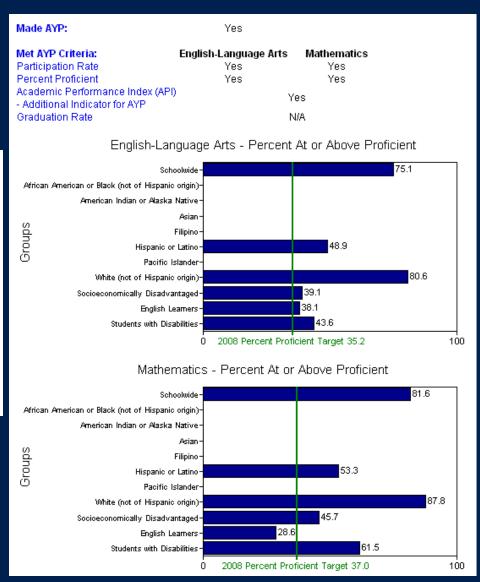

## Cabrillo Elementary 2008 AYP Report

| F                                     | ederal Accountability: / | Adequate Yearl    | v Progress (/ | AYP)                                  |             |
|---------------------------------------|--------------------------|-------------------|---------------|---------------------------------------|-------------|
|                                       | · ·                      |                   | , , ,         | · · · · · · · · · · · · · · · · · · · |             |
| Made AYP:                             | Yes                      |                   |               |                                       |             |
| Met 13 of 13 AYP Criteria             | 100                      |                   |               |                                       |             |
| l lines to di to titt di di di        |                          |                   |               |                                       |             |
| Met AYP Criteria:                     | English-Language Arts    | Mathematics       |               |                                       |             |
| Participation Rate                    | Yes                      | Yes               |               |                                       |             |
| Percent Proficient                    | Yes                      | Yes               |               |                                       |             |
| Academic Performance Index (AP        | D .                      | 'es               |               |                                       |             |
| - Additional Indicator for AYP        |                          | es                |               |                                       |             |
| Graduation Rate                       | 1                        | A/A               |               |                                       |             |
|                                       |                          |                   |               |                                       |             |
|                                       |                          |                   | Met 2008 A    | YP Criteria                           |             |
|                                       |                          | Participation I   | Rate          | Percent Profi                         | cient       |
| GROUPS                                | Engl                     | ish-Language Arts | Mathematics   | English-Language Arts                 | Mathematics |
| Schoolwide                            |                          | Yes               | Yes           | Yes                                   | Yes         |
| African American or Black (not of His | spanic origin)           |                   |               |                                       |             |
| American Indian or Alaska Native      |                          |                   |               |                                       |             |
| Asian                                 |                          |                   |               |                                       |             |
| Filipino                              |                          |                   |               |                                       |             |
| Hispanic or Latino                    |                          | Yes               | Yes           | Yes                                   | Yes         |
| Pacific Islander                      |                          |                   |               |                                       |             |
| White (not of Hispanic origin)        |                          |                   |               |                                       |             |
| Socioeconomically Disadvantaged       |                          | Yes               | Yes           | Yes                                   | Yes         |
| English Learners                      |                          |                   |               |                                       |             |
|                                       |                          |                   |               |                                       |             |

### **AYP Summary**

Met 13 of 13 AYP Criteria