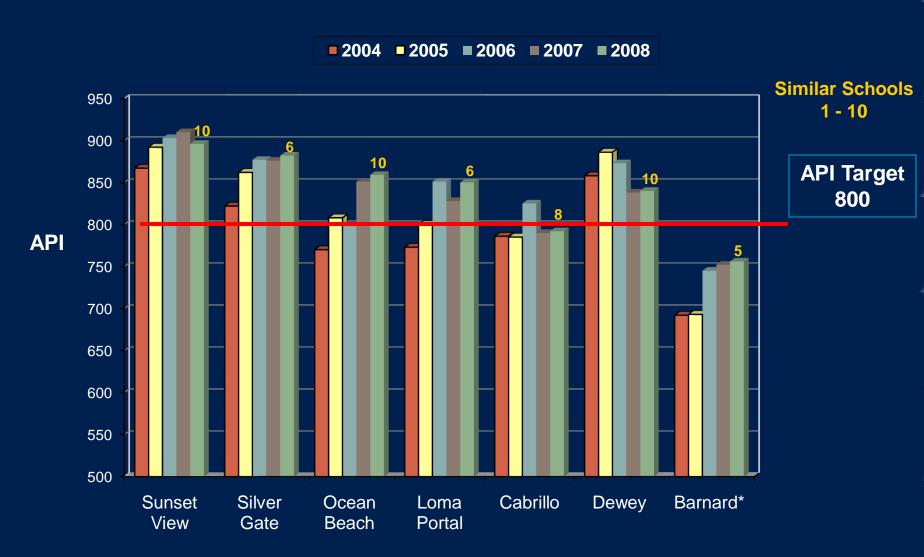

## **API 4 Years - Elementary Schools**

API for elementary schools

Note \*Barnard not large enough student population to be statistically relevant.