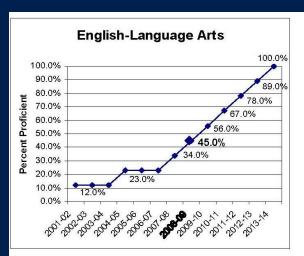

#### **AYP Target % Proficient - 2009**

School and all subgroups must meet AYP Target Proficient Level for Math and English Language Arts.

#### Elementary / Middle Schools

Math = 46.0% English-Language Arts = 47.5%

#### High School

Math = 44.5% English-Language Arts = 43.5%

#### Elementary Schools & Middle schools

English-language arts (ELA) 46.0% Mathematics 47.5%

#### High Schools

English-language arts (ELA) 44.5% Mathematics 43.5%

- To meet the API requirement for AYP purposes, a school must demonstrate a growth of at least one point or a minimum API score of at least 650.
- To meet the graduation rate requirement, a high school must demonstrate an improvement of at least 0.1 from the previous year's rate or an improvement in the rate of at least 0.2 in the average two-year rate or a minimum rate of at least 83.1.
- The AYP targets will continue to increase annually until 2014.