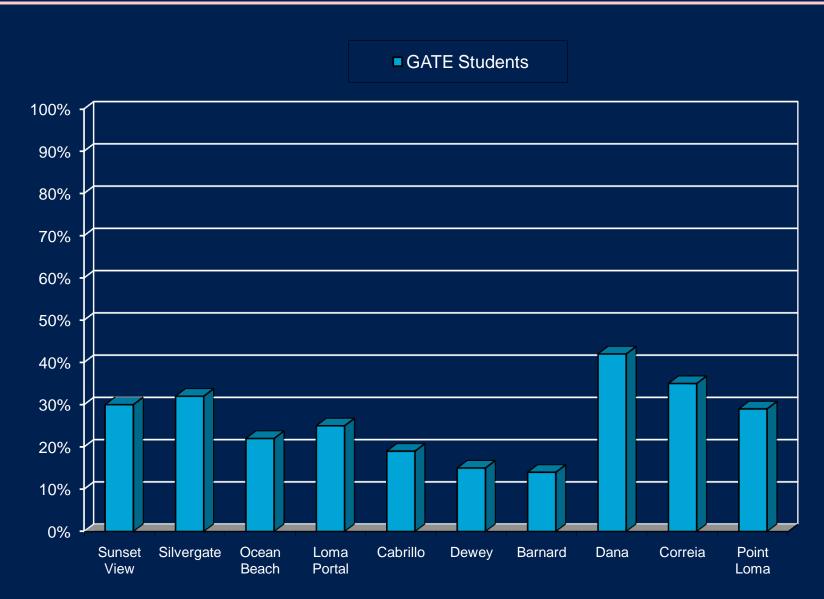

**Bobbie Samilson** 

#### **District Administration / School Board**

Grades K thru 4

SIO Mitz Merino

CIO Grenita Lathan

Grades 6-8

SIO Robert Grano

CIO Sid Salazar

High School (PLHS)

SIO Dianna Carrberry

CiO Sid Salazar

School Board Representative - John de Beck

## **Cluster Demographics**







10 schools, over 6,200 students.....diversity is a strength of our Cluster schools.





Cluster student population by cluster school......





Elementary schools range between 200 and 400 students....

## **Student Demographics – English Language Learners**





15% of Cluster students are English Language Learners (ELL) by school......

## Student Demographics - Free Lunch





45% of Cluster students qualify for free lunch program.

## **Student Demographics – GATE Students**





30% of Cluster students are GATE.

## **Student Demographics – Students With Disabilities**





14% of Cluster students with learning disabilities – special education.



## **About The**



## **Academic Performance Index (API)**

and



**Adequate Yearly Progress (AYP)** 

#### **Understanding API and AYP**



#### **API = Academic Performance Index**

- How much a school is improving year to year based on its API.
- Target = 800. If less, school must meet annual target
- All subgroups do not need to meet for school to pass.

#### **API and AYP Define Subgroups**

#### **AYP = Adequate Yearly Progress**

- How well schools are meeting common standards of academic performance
- Target = % of students proficient
- School and subgroups <u>must meet</u> for school to pass

#### **Subgroup