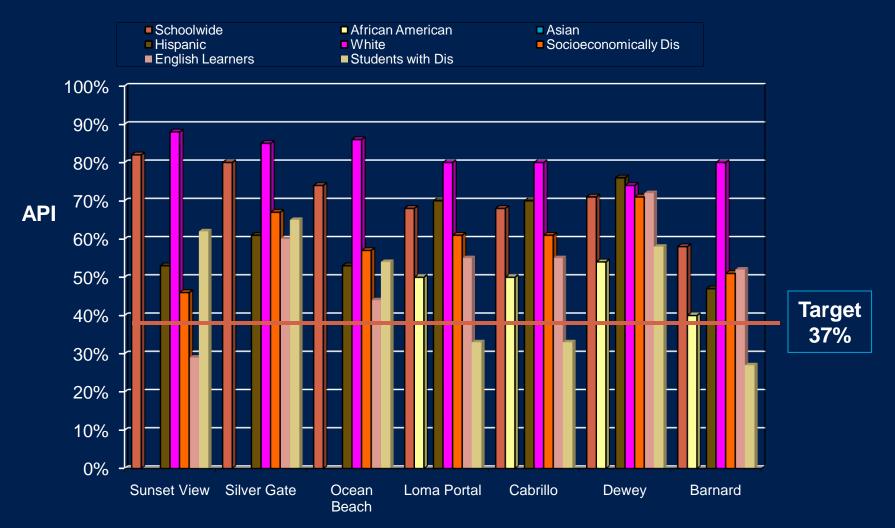

## **API 2008 Breakdown - Elementary Schools**

API closer between schools when comparing ethnic subgroups and socioeconomics.