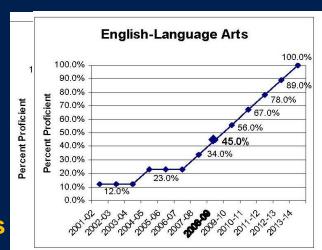

#### **AYP Target % Proficient - 2009**

School and all subgroups must meet AYP Target Proficient Level for Math and English Language Arts.

#### Elementary / Middle Schools

Math = 46.0% English-Language Arts = 47.5%

#### High School

Math = 44.5% English-Language Arts = 43.5%

#### Elementary Schools & Middle schools

English-language arts (ELA) 46.0% Mathematics 47.5%

#### High Schools

English-language arts (ELA) 44.5% Mathematics 43.5%

- To meet the API requirement for AYP purposes, a school must demonstrate a growth of at least one point or a minimum API score of at least 650.
- To meet the graduation rate requirement, a high school must demonstrate an improvement of at least 0.1 from the previous year's rate or an improvement in the rate of at least 0.2 in the average two-year rate or a minimum rate of at least 83.1.
- The AYP targets will continue to increase annually until 2014.