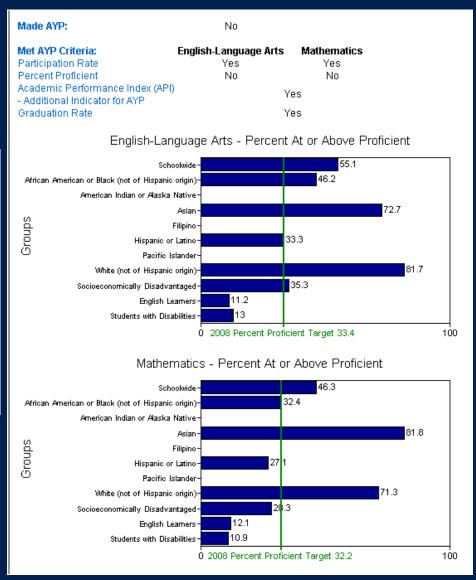

## Proficiency Levels - **ELA 2008** – Middle/High Schools

Dana met ELA target levels of proficiency - Correia & Point Loma did not

\*Subgroups that show below proficiency may not have large enough student population to be statistically relevant.

## **Proficiency Levels - Math 2008 - Middle/High Schools**

Dana met Math target levels of proficiency — Correia & Point Loma did not

\*Subgroups that show below proficiency may not have large enough student population to be statistically relevant.