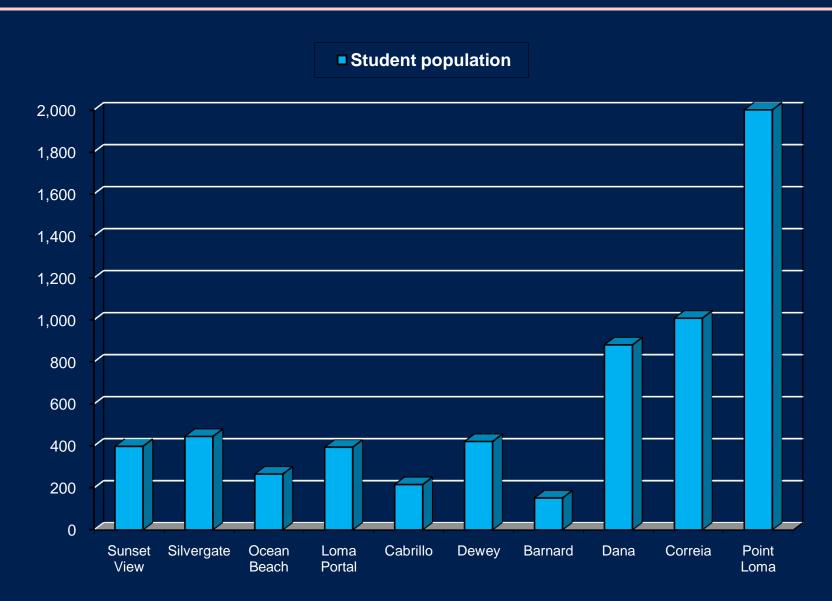

## **Cluster Demographics**

10 schools, over 6,200 students.....diversity is a strength of our Cluster schools.

Cluster student population by cluster school......

Elementary schools range between 200 and 400 students....