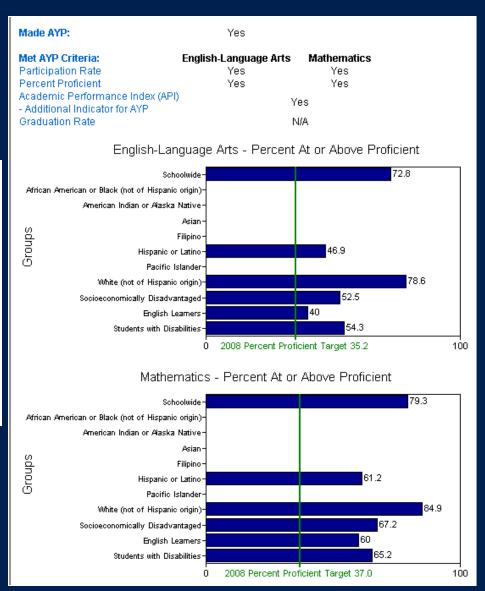

# **Dewey Elementary** 2008 AYP Report

| F                                                             | ederal Accountability        | : Adequate Yearl     | y Progress ( | AYP)                  |             |
|---------------------------------------------------------------|------------------------------|----------------------|--------------|-----------------------|-------------|
| Made AYP:<br>Met 19 of 19 AYP Criteria                        | Yes                          |                      |              |                       |             |
| Met AYP Criteria:<br>Participation Rate                       | English-Language Arts<br>Yes | s Mathematics<br>Yes |              |                       |             |
| Percent Proficient                                            | Yes                          | Yes                  |              |                       |             |
| Academic Performance Index (AP - Additional Indicator for AYP | )                            | Yes                  |              |                       |             |
| Graduation Rate                                               |                              | N/A                  |              |                       |             |
|                                                               |                              |                      | Met 2008 A   | YP Criteria           |             |
|                                                               |                              | Participation        | Rate         | Percent Profi         | cient       |
| GROUPS                                                        | Er                           | iglish-Language Arts | Mathematics  | English-Language Arts | Mathematics |
| Schoolwide                                                    |                              | Yes                  | Yes          | Yes                   | Yes         |
| African American or Black (not of His                         | panic origin)                |                      |              |                       |             |
| American Indian or Alaska Native                              |                              |                      |              |                       |             |
| Asian                                                         |                              |                      |              |                       |             |
| Filipino                                                      |                              |                      |              |                       |             |
| Hispanic or Latino                                            |                              | Yes                  | Yes          | Yes                   | Yes         |
| Pacific Islander                                              |                              |                      |              |                       |             |
| White (not of Hispanic origin)                                |                              | Yes                  | Yes          |                       |             |
| Socioeconomically Disadvantaged                               |                              | Yes                  | Yes          | Yes                   | Yes         |
| English Learners                                              |                              | Yes                  | Yes          | Yes                   | Yes         |
| English Esaminors                                             |                              |                      | .00          |                       | .00         |

### **AYP Summary**

Met 19 of 19 AYP Criteria