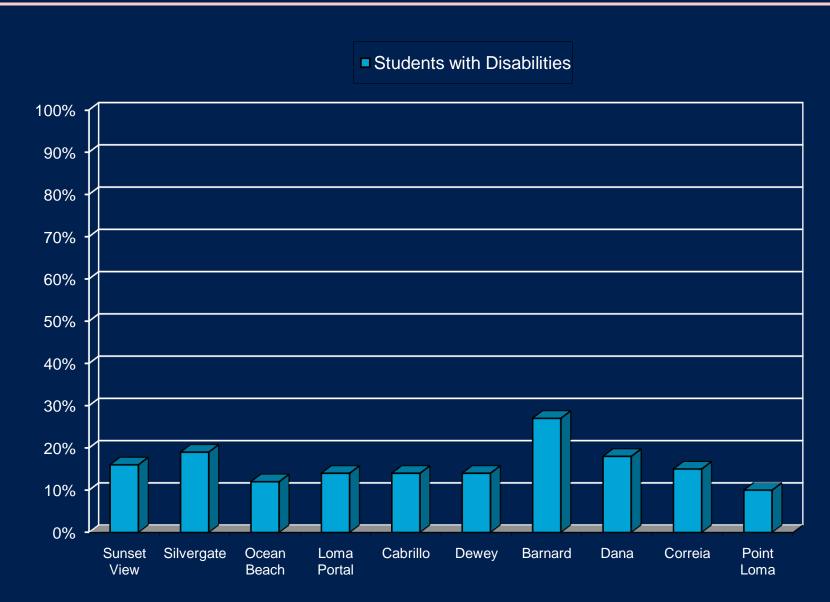

## **Student Demographics – Students With Disabilities**

14% of Cluster students with learning disabilities – special education.