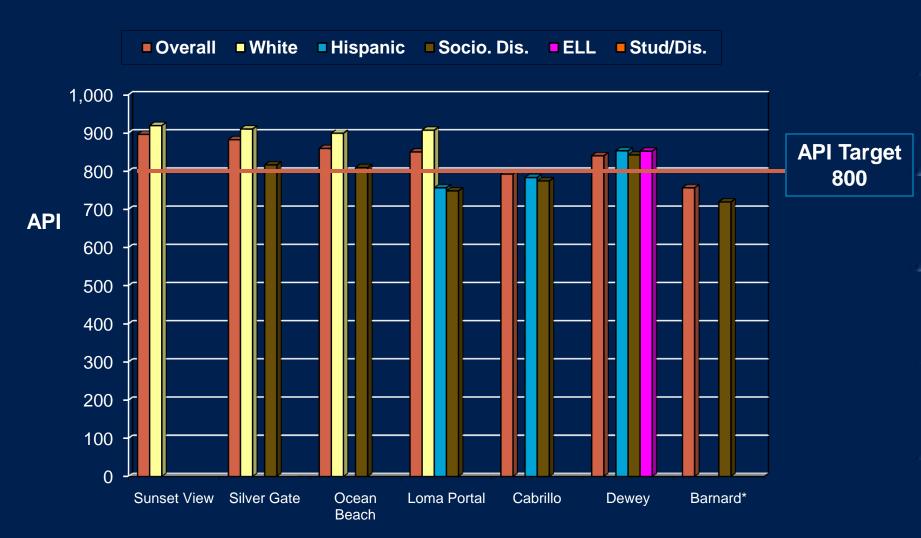

## **API 2008 Breakdown - Elementary Schools**

API closer between schools when comparing ethnic subgroups and socioeconomics.