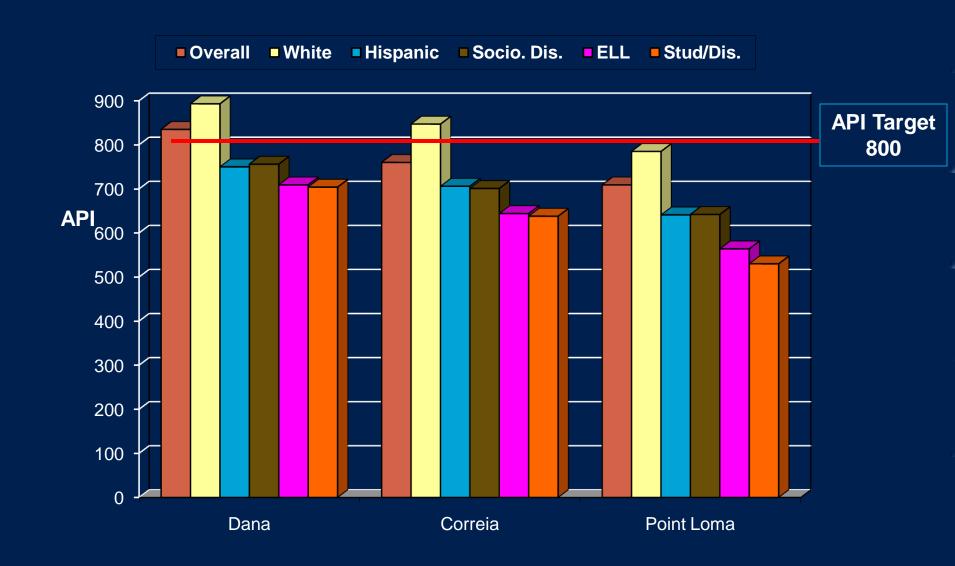

## Proficiency Levels - **ELA 2008** – Middle/High Schools

Dana met ELA target levels of proficiency - Correia & Point Loma did not

\*Subgroups that show below proficiency may not have large enough student population to be statistically relevant.

## **Proficiency Levels - Math 2008 - Middle/High Schools**

Dana met Math target levels of proficiency — Correia & Point Loma did not

\*Subgroups that show below proficiency may not have large enough student population to be statistically relevant.