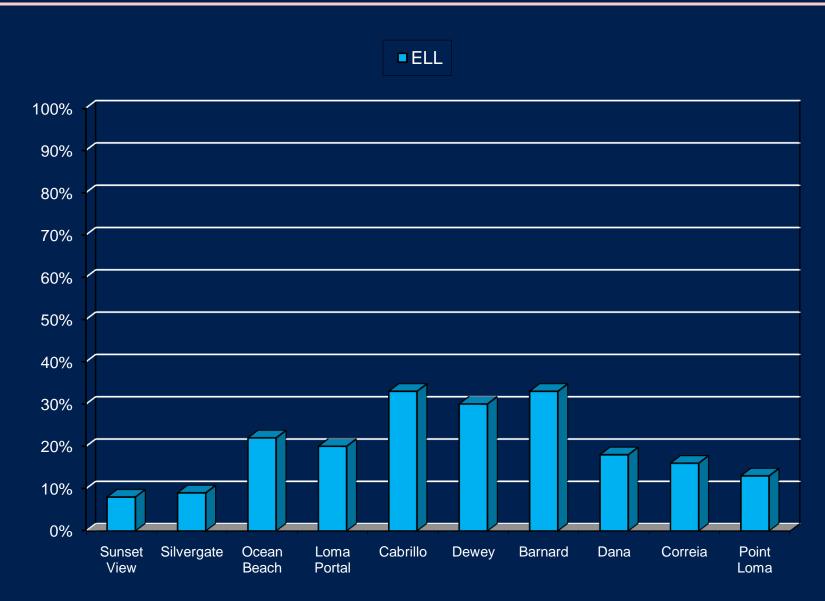

## **Student Demographics – English Language Learners**

15% of Cluster students are English Language Learners (ELL) by school......