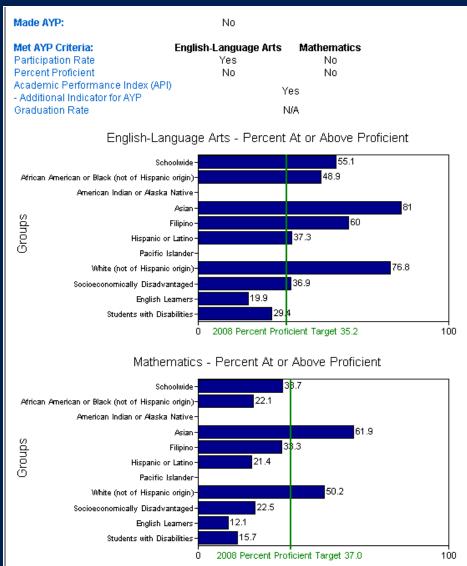

## Proficiency Levels - **ELA 2008** – Middle/High Schools

Dana met ELA target levels of proficiency - Correia & Point Loma did not

\*Subgroups that show below proficiency may not have large enough student population to be statistically relevant.

## **Proficiency Levels - Math 2008 - Middle/High Schools**

Dana met Math target levels of proficiency — Correia & Point Loma did not

\*Subgroups that show below proficiency may not have large enough student population to be statistically relevant.