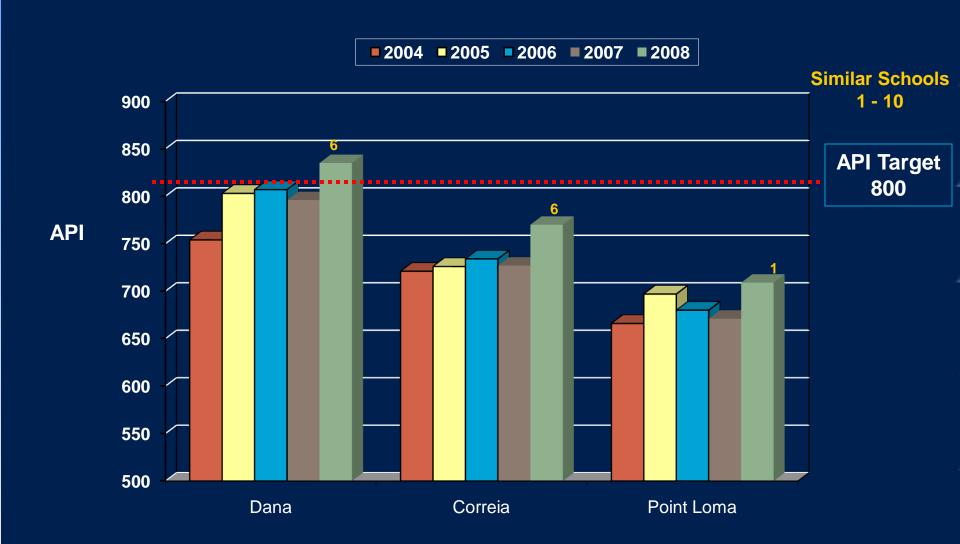

## Proficiency Levels - **ELA 2008** – Middle/High Schools

Dana met ELA target levels of proficiency - Correia & Point Loma did not

\*Subgroups that show below proficiency may not have large enough student population to be statistically relevant.

## **Proficiency Levels - Math 2008 - Middle/High Schools**

Dana met Math target levels of proficiency — Correia & Point Loma did not

\*Subgroups that show below proficiency may not have large enough student population to be statistically relevant.