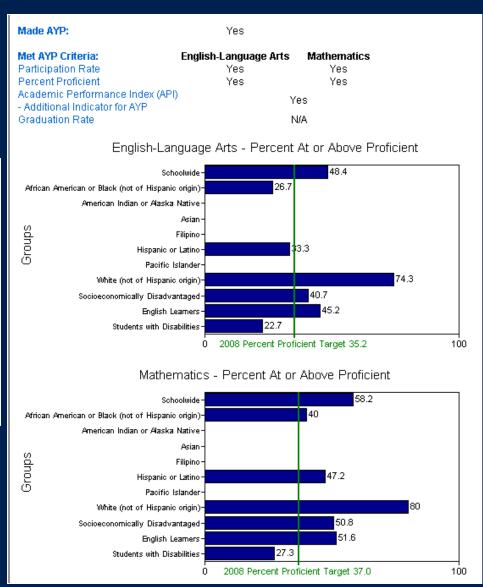

# **Barnard Elementary** 2008 AYP Report

| F                                                             | ederal Accountabi | lity: A | dequate Yearly   | y Progress (a | AYP)                  |             |
|---------------------------------------------------------------|-------------------|---------|------------------|---------------|-----------------------|-------------|
| Made AYP:<br>Met 7 of 7 AYP Criteria                          | Yes               |         |                  |               |                       |             |
| Met AYP Criteria:                                             | English-Language  | Arts    | Mathematics      |               |                       |             |
| Participation Rate                                            | Yes               |         | Yes              |               |                       |             |
| Percent Proficient                                            | Yes               |         | Yes              |               |                       |             |
| Academic Performance Index (AP - Additional Indicator for AYP | 1)                | Ye      | es               |               |                       |             |
| Graduation Rate                                               |                   | N       | /A               |               |                       |             |
|                                                               |                   |         |                  | Met 2008 A    |                       |             |
|                                                               |                   |         | Participation I  |               | Percent Profic        |             |
| GROUPS                                                        |                   | Englis  | sh-Language Arts | Mathematics   | English-Language Arts | Mathematics |
| Schoolwide                                                    |                   |         | Yes              | Yes           | Yes                   | Yes         |
| African American or Black (not of His                         | spanic origin)    |         |                  |               |                       |             |
| American Indian or Alaska Native                              |                   |         |                  |               |                       |             |
| Asian                                                         |                   |         |                  |               |                       |             |
| Filipino                                                      |                   |         |                  |               |                       |             |
| Hispanic or Latino                                            |                   |         |                  |               |                       |             |
| Pacific Islander                                              |                   |         |                  |               |                       |             |
| White (not of Hispanic origin)                                |                   |         |                  |               |                       |             |
| Socioeconomically Disadvantaged                               |                   |         | Yes              | Yes           |                       |             |
| English Learners                                              |                   |         |                  |               |                       |             |
| Students with Disabilities                                    |                   |         |                  |               |                       |             |

#### **AYP Summary**

Met 7 of 7 AYP Criteria