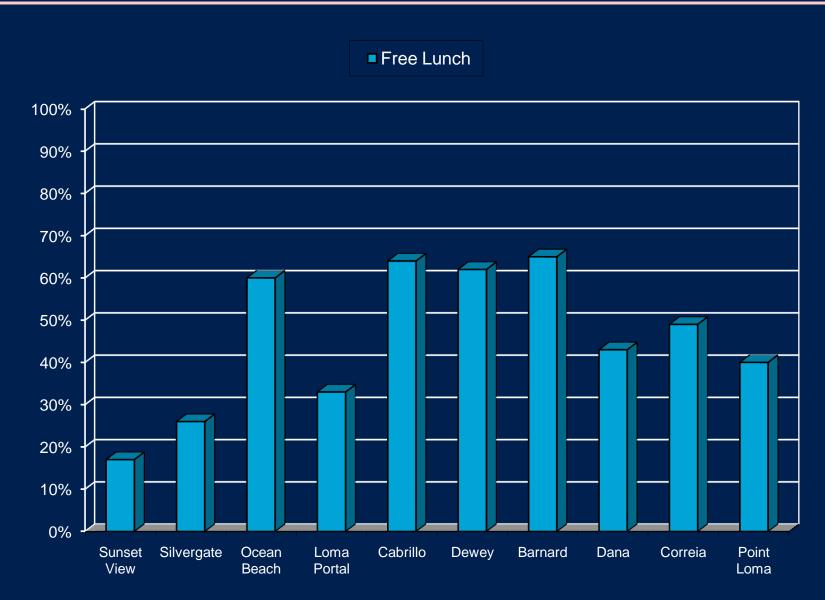

## Student Demographics - Free Lunch

45% of Cluster students qualify for free lunch program.