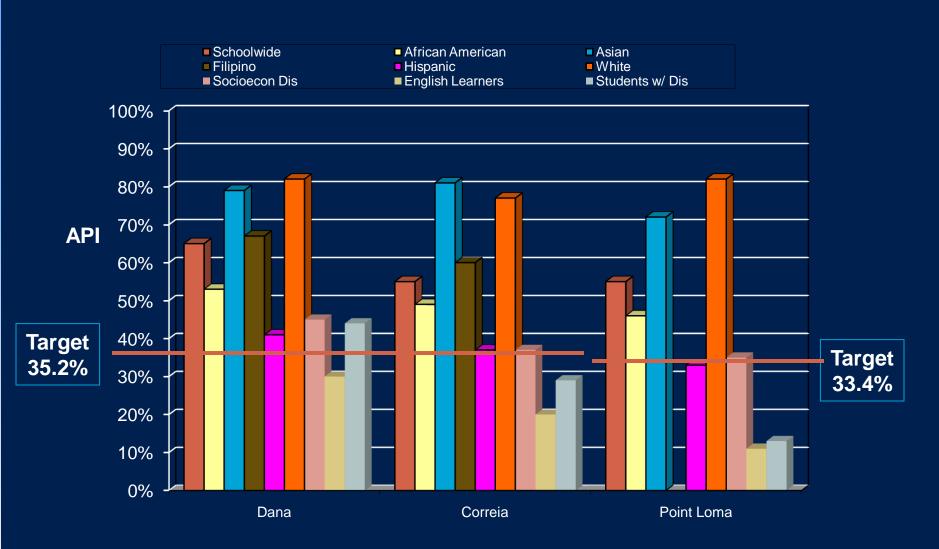

## Proficiency Levels - **ELA 2008** – Middle/High Schools

Dana met ELA target levels of proficiency - Correia & Point Loma did not

\*Subgroups that show below proficiency may not have large enough student population to be statistically relevant.

## **Proficiency Levels - Math 2008 - Middle/High Schools**

Dana met Math target levels of proficiency — Correia & Point Loma did not

\*Subgroups that show below proficiency may not have large enough student population to be statistically relevant.