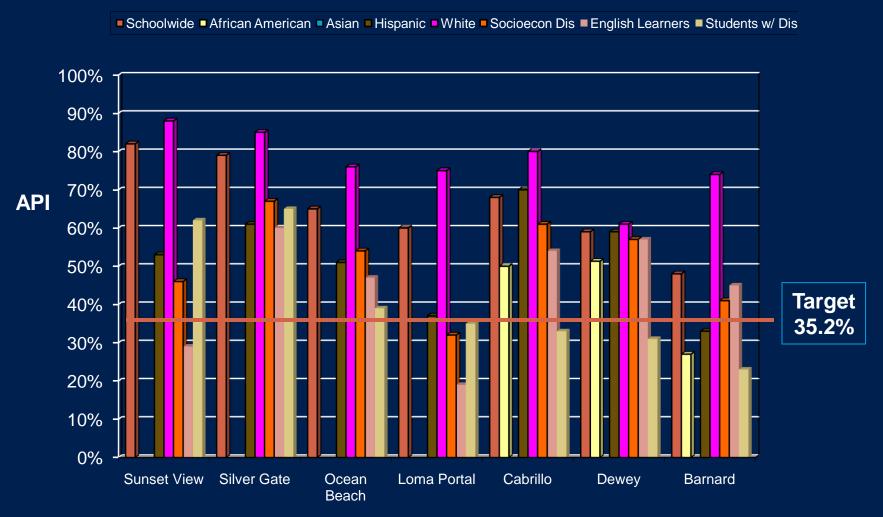

## **API 4 Years - Elementary Schools**

API for elementary schools

Note \*Barnard not large enough student population to be statistically relevant.

## **API 2008 Breakdown - Elementary Schools**

API closer between schools when comparing ethnic subgroups and socioeconomics.