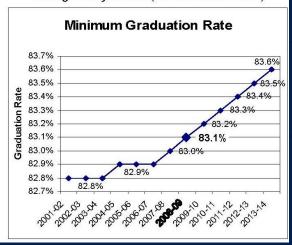

#### **Adequate Yearly Performance (AYP)**

- AYP Is a Series of academic goals set by state
- Criteria:
- 1. Student Participation on Statewide tests
- 2. % of students scoring at the "Proficiency Level" or above in English Language Arts (ELA) and Math (Schoolwide and Subgroups)
- 3. API Growth (min of 620 School API or 1 point)
- 4. Graduation Rate (at least 83%)
- Subgroups Must Have Significant Student Population To Count
- Schools that fail to meet AYP for 2 consecutive years go into Program Improvement (PI).

#### High Schools

English-language arts (ELA) 44.5% Mathematics 43.5%

- To meet the API requirement for AYP purposes, a school must demonstrate a growth of at least one point or a minimum API score of at least 650.
- To meet the graduation rate requirement, a high school must demonstrate an improvement of at least 0.1 from the previous year's rate or an improvement in the rate of at least 0.2 in the average two-year rate or a minimum rate of at least 83.1.
- The AYP targets will continue to increase annually until 2014.

## AYP Targets - 2002 – 2014 High Schools

 Additional Indicator – Growth in the API of at least one point OR a minimum API score (schoolwide/LEA-wide)

 Minimum graduation rate OR improvement of at least 0.1 from the previous year's rate OR improvement in the rate of at least 0.2 in the average two-year rate (schoolwide/LEA-wide)

**AYP Targets - 2002 – 2014 Elementary & Middle Schools** 

Additional Indicator – Growth in the API of at least one point OR a minimum API score (schoolwide/LEA-wide)

 Minimum graduation rate OR improvement of at least 0.1 from the previous year's rate OR improvement in the rate of at least 0.2 in the average two-year rate (schoolwide/LEA-wide)