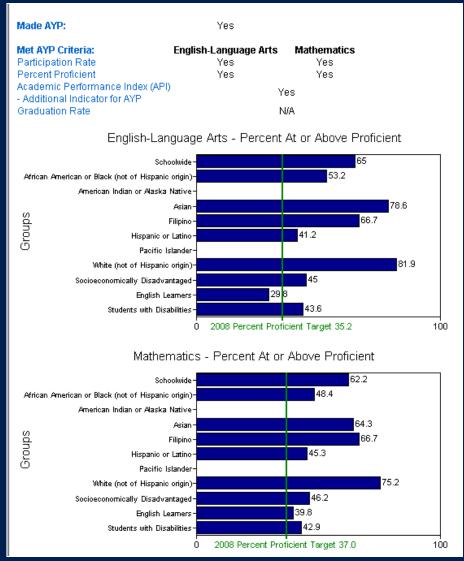

# **Barnard Elementary** 2008 AYP Report

| F                                                             | ederal Accountabi | lity: A | dequate Yearly   | y Progress (a | AYP)                  |             |
|---------------------------------------------------------------|-------------------|---------|------------------|---------------|-----------------------|-------------|
| Made AYP:<br>Met 7 of 7 AYP Criteria                          | Yes               |         |                  |               |                       |             |
| Met AYP Criteria:                                             | English-Language  | Arts    | Mathematics      |               |                       |             |
| Participation Rate                                            | Yes               |         | Yes              |               |                       |             |
| Percent Proficient                                            | Yes               |         | Yes              |               |                       |             |
| Academic Performance Index (AP - Additional Indicator for AYP | 1)                | Ye      | es               |               |                       |             |
| Graduation Rate                                               |                   | N       | /A               |               |                       |             |
|                                                               |                   |         |                  | Met 2008 A    |                       |             |
|                                                               |                   |         | Participation I  |               | Percent Profic        |             |
| GROUPS                                                        |                   | Englis  | sh-Language Arts | Mathematics   | English-Language Arts | Mathematics |
| Schoolwide                                                    |                   |         | Yes              | Yes           | Yes                   | Yes         |
| African American or Black (not of His                         | spanic origin)    |         |                  |               |                       |             |
| American Indian or Alaska Native                              |                   |         |                  |               |                       |             |
| Asian                                                         |                   |         |                  |               |                       |             |
| Filipino                                                      |                   |         |                  |               |                       |             |
| Hispanic or Latino                                            |                   |         |                  |               |                       |             |
| Pacific Islander                                              |                   |         |                  |               |                       |             |
| White (not of Hispanic origin)                                |                   |         |                  |               |                       |             |
| Socioeconomically Disadvantaged                               |                   |         | Yes              | Yes           |                       |             |
| English Learners                                              |                   |         |                  |               |                       |             |
| Students with Disabilities                                    |                   |         |                  |               |                       |             |

#### **AYP Summary**

Met 7 of 7 AYP Criteria