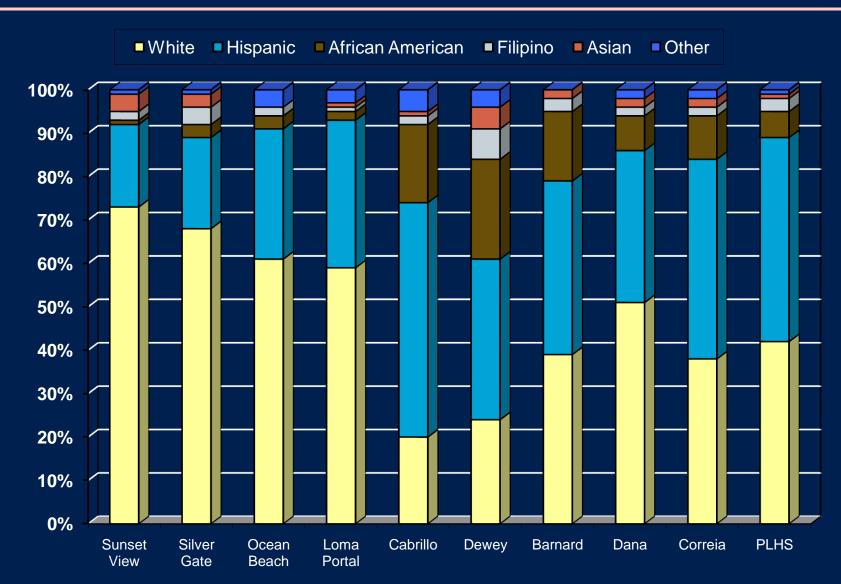

## **Cluster Demographics**

10 schools, over 6,200 students.....diversity is a strength of our Cluster schools.

Cluster student population by cluster school......

Elementary schools range between 200 and 400 students....

## **API 2008 Breakdown - Elementary Schools**

API closer between schools when comparing ethnic subgroups and socioeconomics.