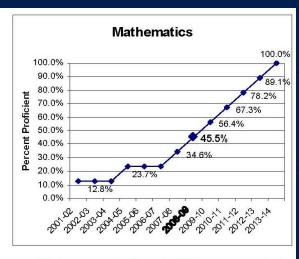

#### **AYP Target % Proficient - 2009**

School and all subgroups must meet AYP Target Proficient Level for Math and English Language Arts.

#### Elementary / Middle Schools

Math = 46.0% English-Language Arts = 47.5%

#### High School

Math = 44.5% English-Language Arts = 43.5%

#### Elementary Schools & Middle schools

English-language arts (ELA) 46.0% Mathematics 47.5%

#### High Schools

English-language arts (ELA) 44.5% Mathematics 43.5%

- To meet the API requirement for AYP purposes, a school must demonstrate a growth of at least one point or a minimum API score of at least 650.
- To meet the graduation rate requirement, a high school must demonstrate an improvement of at least 0.1 from the previous year's rate or an improvement in the rate of at least 0.2 in the average two-year rate or a minimum rate of at least 83.1.
- The AYP targets will continue to increase annually until 2014.