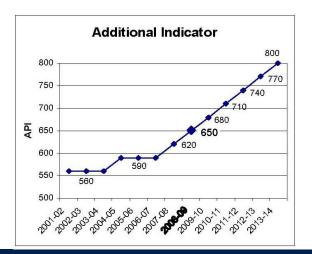

#### **Adequate Yearly Performance (AYP)**

- AYP Is a Series of academic goals set by state
- Criteria:
- 1. Student Participation on Statewide tests
- 2. % of students scoring at the "Proficiency Level" or above in English Language Arts (ELA) and Math (Schoolwide and Subgroups)
- 3. API Growth (min of 620 School API or 1 point)
- 4. Graduation Rate (at least 83%)
- Subgroups Must Have Significant Student Population To Count
- Schools that fail to meet AYP for 2 consecutive years go into Program Improvement (PI).

#### High Schools

English-language arts (ELA) 44.5% Mathematics 43.5%

- To meet the API requirement for AYP purposes, a school must demonstrate a growth of at least one point or a minimum API score of at least 650.
- To meet the graduation rate requirement, a high school must demonstrate an improvement of at least 0.1 from the previous year's rate or an improvement in the rate of at least 0.2 in the average two-year rate or a minimum rate of at least 83.1.
- The AYP targets will continue to increase annually until 2014.

## AYP Targets - 2002 – 2014 High Schools

 Additional Indicator – Growth in the API of at least one point OR a minimum API score (schoolwide/LEA-wide)

 Minimum graduation rate OR improvement of at least 0.1 from the previous year's rate OR improvement in the rate of at least 0.2 in the average two-year rate (schoolwide/LEA-wide)

**AYP Targets - 2002 – 2014 Elementary & Middle Schools** 

Additional Indicator – Growth in the API of at least one point OR a minimum API score (schoolwide/LEA-wide)

 Minimum graduation rate OR improvement of at least 0.1 from the previous year's rate OR improvement in the rate of at least 0.2 in the average two-year rate (schoolwide/LEA-wide)