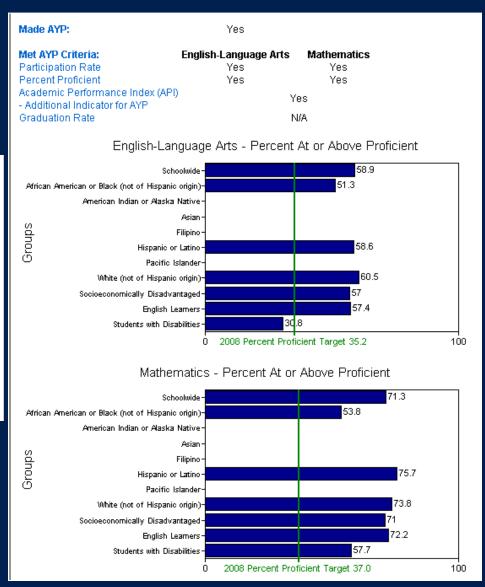

# **Dewey Elementary** 2008 AYP Report

| F                                                             | ederal Accountability        | : Adequate Yearl     | y Progress ( | AYP)                  |             |
|---------------------------------------------------------------|------------------------------|----------------------|--------------|-----------------------|-------------|
| Made AYP:<br>Met 19 of 19 AYP Criteria                        | Yes                          |                      |              |                       |             |
| Met AYP Criteria:<br>Participation Rate                       | English-Language Arts<br>Yes | s Mathematics<br>Yes |              |                       |             |
| Percent Proficient                                            | Yes                          | Yes                  |              |                       |             |
| Academic Performance Index (AP - Additional Indicator for AYP | )                            | Yes                  |              |                       |             |
| Graduation Rate                                               |                              | N/A                  |              |                       |             |
|                                                               |                              |                      | Met 2008 A   | YP Criteria           |             |
|                                                               |                              | Participation        | Rate         | Percent Profi         | cient       |
| GROUPS                                                        | Er                           | iglish-Language Arts | Mathematics  | English-Language Arts | Mathematics |
| Schoolwide                                                    |                              | Yes                  | Yes          | Yes                   | Yes         |
| African American or Black (not of His                         | panic origin)                |                      |              |                       |             |
| American Indian or Alaska Native                              |                              |                      |              |                       |             |
| Asian                                                         |                              |                      |              |                       |             |
| Filipino                                                      |                              |                      |              |                       |             |
| Hispanic or Latino                                            |                              | Yes                  | Yes          | Yes                   | Yes         |
| Pacific Islander                                              |                              |                      |              |                       |             |
| White (not of Hispanic origin)                                |                              | Yes                  | Yes          |                       |             |
| Socioeconomically Disadvantaged                               |                              | Yes                  | Yes          | Yes                   | Yes         |
| English Learners                                              |                              | Yes                  | Yes          | Yes                   | Yes         |
| English Esaminors                                             |                              |                      | .00          |                       | .00         |

### **AYP Summary**

Met 19 of 19 AYP Criteria