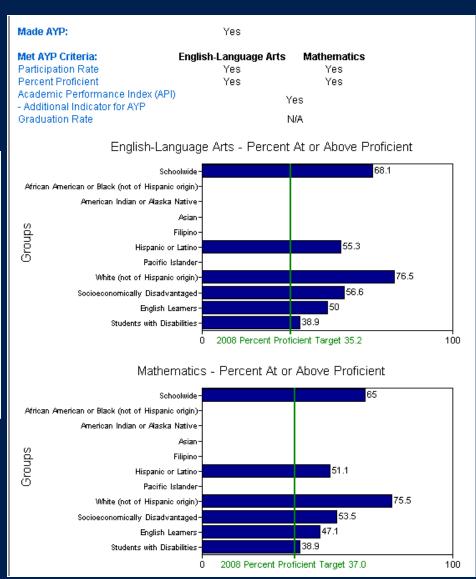

## Loma Portal Elementary 2008 AYP Report

| F                                                                                                                                                                  | ederal Accountability: A  | dequate Yearl                              | v Progress (                         | AYP)                                                                                                                                                                                                                                                                                                                                                                                                                                                                                                                                                                                                                                                                                                                                                                                                                                                                                                                                                                                                                                                                                                                                                                                                                                                                                                                                                                                                                                                                                                                                                                                                                                                                                                                                                                                                                                                                                                                                                                                                                                                                                                                           |                                |
|--------------------------------------------------------------------------------------------------------------------------------------------------------------------|---------------------------|--------------------------------------------|--------------------------------------|--------------------------------------------------------------------------------------------------------------------------------------------------------------------------------------------------------------------------------------------------------------------------------------------------------------------------------------------------------------------------------------------------------------------------------------------------------------------------------------------------------------------------------------------------------------------------------------------------------------------------------------------------------------------------------------------------------------------------------------------------------------------------------------------------------------------------------------------------------------------------------------------------------------------------------------------------------------------------------------------------------------------------------------------------------------------------------------------------------------------------------------------------------------------------------------------------------------------------------------------------------------------------------------------------------------------------------------------------------------------------------------------------------------------------------------------------------------------------------------------------------------------------------------------------------------------------------------------------------------------------------------------------------------------------------------------------------------------------------------------------------------------------------------------------------------------------------------------------------------------------------------------------------------------------------------------------------------------------------------------------------------------------------------------------------------------------------------------------------------------------------|--------------------------------|
|                                                                                                                                                                    | cacrarr icocarrability: r | laoquato roun                              | , , , og, ooo (,                     | · · · · · · ·                                                                                                                                                                                                                                                                                                                                                                                                                                                                                                                                                                                                                                                                                                                                                                                                                                                                                                                                                                                                                                                                                                                                                                                                                                                                                                                                                                                                                                                                                                                                                                                                                                                                                                                                                                                                                                                                                                                                                                                                                                                                                                                  |                                |
| Made AYP:                                                                                                                                                          | Yes                       |                                            |                                      |                                                                                                                                                                                                                                                                                                                                                                                                                                                                                                                                                                                                                                                                                                                                                                                                                                                                                                                                                                                                                                                                                                                                                                                                                                                                                                                                                                                                                                                                                                                                                                                                                                                                                                                                                                                                                                                                                                                                                                                                                                                                                                                                |                                |
| Met 17 of 17 AYP Criteria                                                                                                                                          | 165                       |                                            |                                      |                                                                                                                                                                                                                                                                                                                                                                                                                                                                                                                                                                                                                                                                                                                                                                                                                                                                                                                                                                                                                                                                                                                                                                                                                                                                                                                                                                                                                                                                                                                                                                                                                                                                                                                                                                                                                                                                                                                                                                                                                                                                                                                                |                                |
| Met AYP Criteria:                                                                                                                                                  | English-Language Arts     | Mathematics                                |                                      |                                                                                                                                                                                                                                                                                                                                                                                                                                                                                                                                                                                                                                                                                                                                                                                                                                                                                                                                                                                                                                                                                                                                                                                                                                                                                                                                                                                                                                                                                                                                                                                                                                                                                                                                                                                                                                                                                                                                                                                                                                                                                                                                |                                |
| Participation Rate                                                                                                                                                 | Yes                       | Yes                                        |                                      |                                                                                                                                                                                                                                                                                                                                                                                                                                                                                                                                                                                                                                                                                                                                                                                                                                                                                                                                                                                                                                                                                                                                                                                                                                                                                                                                                                                                                                                                                                                                                                                                                                                                                                                                                                                                                                                                                                                                                                                                                                                                                                                                |                                |
| Percent Proficient                                                                                                                                                 | Yes                       | Yes                                        |                                      |                                                                                                                                                                                                                                                                                                                                                                                                                                                                                                                                                                                                                                                                                                                                                                                                                                                                                                                                                                                                                                                                                                                                                                                                                                                                                                                                                                                                                                                                                                                                                                                                                                                                                                                                                                                                                                                                                                                                                                                                                                                                                                                                |                                |
| Academic Performance Index (AP                                                                                                                                     | PD O                      |                                            |                                      |                                                                                                                                                                                                                                                                                                                                                                                                                                                                                                                                                                                                                                                                                                                                                                                                                                                                                                                                                                                                                                                                                                                                                                                                                                                                                                                                                                                                                                                                                                                                                                                                                                                                                                                                                                                                                                                                                                                                                                                                                                                                                                                                |                                |
| - Additional Indicator for AYP                                                                                                                                     | Y                         | es                                         |                                      |                                                                                                                                                                                                                                                                                                                                                                                                                                                                                                                                                                                                                                                                                                                                                                                                                                                                                                                                                                                                                                                                                                                                                                                                                                                                                                                                                                                                                                                                                                                                                                                                                                                                                                                                                                                                                                                                                                                                                                                                                                                                                                                                |                                |
| Graduation Rate                                                                                                                                                    | N                         | I/A                                        |                                      |                                                                                                                                                                                                                                                                                                                                                                                                                                                                                                                                                                                                                                                                                                                                                                                                                                                                                                                                                                                                                                                                                                                                                                                                                                                                                                                                                                                                                                                                                                                                                                                                                                                                                                                                                                                                                                                                                                                                                                                                                                                                                                                                |                                |
|                                                                                                                                                                    |                           |                                            |                                      |                                                                                                                                                                                                                                                                                                                                                                                                                                                                                                                                                                                                                                                                                                                                                                                                                                                                                                                                                                                                                                                                                                                                                                                                                                                                                                                                                                                                                                                                                                                                                                                                                                                                                                                                                                                                                                                                                                                                                                                                                                                                                                                                |                                |
|                                                                                                                                                                    |                           |                                            |                                      |                                                                                                                                                                                                                                                                                                                                                                                                                                                                                                                                                                                                                                                                                                                                                                                                                                                                                                                                                                                                                                                                                                                                                                                                                                                                                                                                                                                                                                                                                                                                                                                                                                                                                                                                                                                                                                                                                                                                                                                                                                                                                                                                |                                |
|                                                                                                                                                                    |                           |                                            | Met 2008 A                           | YP Criteria                                                                                                                                                                                                                                                                                                                                                                                                                                                                                                                                                                                                                                                                                                                                                                                                                                                                                                                                                                                                                                                                                                                                                                                                                                                                                                                                                                                                                                                                                                                                                                                                                                                                                                                                                                                                                                                                                                                                                                                                                                                                                                                    |                                |
|                                                                                                                                                                    |                           | Participation I                            |                                      | YP Criteria<br>Percent Profi                                                                                                                                                                                                                                                                                                                                                                                                                                                                                                                                                                                                                                                                                                                                                                                                                                                                                                                                                                                                                                                                                                                                                                                                                                                                                                                                                                                                                                                                                                                                                                                                                                                                                                                                                                                                                                                                                                                                                                                                                                                                                                   | cient                          |
| GROUPS                                                                                                                                                             | Engli:                    | Participation I<br>sh-Language Arts        |                                      |                                                                                                                                                                                                                                                                                                                                                                                                                                                                                                                                                                                                                                                                                                                                                                                                                                                                                                                                                                                                                                                                                                                                                                                                                                                                                                                                                                                                                                                                                                                                                                                                                                                                                                                                                                                                                                                                                                                                                                                                                                                                                                                                | cient<br>Mathematics           |
| GROUPS<br>Schoolwide                                                                                                                                               | Engli:                    |                                            | Rate                                 | Percent Profi                                                                                                                                                                                                                                                                                                                                                                                                                                                                                                                                                                                                                                                                                                                                                                                                                                                                                                                                                                                                                                                                                                                                                                                                                                                                                                                                                                                                                                                                                                                                                                                                                                                                                                                                                                                                                                                                                                                                                                                                                                                                                                                  |                                |
|                                                                                                                                                                    | _                         | sh-Language Arts                           | Rate<br>Mathematics                  | Percent Proficent Proficent Proficent Proficent Proficence Profice | Mathematics                    |
| Schoolwide                                                                                                                                                         | _                         | sh-Language Arts                           | Rate<br>Mathematics<br>Yes           | Percent Profic<br>English-Language Arts<br>Yes                                                                                                                                                                                                                                                                                                                                                                                                                                                                                                                                                                                                                                                                                                                                                                                                                                                                                                                                                                                                                                                                                                                                                                                                                                                                                                                                                                                                                                                                                                                                                                                                                                                                                                                                                                                                                                                                                                                                                                                                                                                                                 | Mathematics                    |
| Schoolwide<br>African American or Black (not of Hi                                                                                                                 | _                         | sh-Language Arts<br>Yes<br>                | Rate<br>Mathematics<br>Yes<br>       | Percent Profi<br>English-Language Arts<br>Yes<br>                                                                                                                                                                                                                                                                                                                                                                                                                                                                                                                                                                                                                                                                                                                                                                                                                                                                                                                                                                                                                                                                                                                                                                                                                                                                                                                                                                                                                                                                                                                                                                                                                                                                                                                                                                                                                                                                                                                                                                                                                                                                              | Mathematics<br>Yes<br>         |
| Schoolwide<br>African American or Black (not of Hi<br>American Indian or Alaska Native                                                                             | _                         | sh-Language Arts<br>Yes<br><br>            | Rate<br>Mathematics<br>Yes<br>       | Percent Profi<br>English-Language Arts<br>Yes<br><br>                                                                                                                                                                                                                                                                                                                                                                                                                                                                                                                                                                                                                                                                                                                                                                                                                                                                                                                                                                                                                                                                                                                                                                                                                                                                                                                                                                                                                                                                                                                                                                                                                                                                                                                                                                                                                                                                                                                                                                                                                                                                          | Mathematics<br>Yes<br>         |
| Schoolwide<br>African American or Black (not of Hi<br>American Indian or Alaska Native<br>Asian                                                                    | _                         | sh-Language Arts<br>Yes<br><br>            | Rate<br>Mathematics<br>Yes<br><br>   | Percent Profi<br>English-Language Arts<br>Yes<br><br><br>                                                                                                                                                                                                                                                                                                                                                                                                                                                                                                                                                                                                                                                                                                                                                                                                                                                                                                                                                                                                                                                                                                                                                                                                                                                                                                                                                                                                                                                                                                                                                                                                                                                                                                                                                                                                                                                                                                                                                                                                                                                                      | Mathematics<br>Yes<br>         |
| Schoolwide<br>African American or Black (not of Hi<br>American Indian or Alaska Native<br>Asian<br>Filipino                                                        | _                         | sh-Language Arts<br>Yes<br><br><br>        | Rate Mathematics Yes                 | Percent Profi<br>English-Language Arts<br>Yes<br><br><br>                                                                                                                                                                                                                                                                                                                                                                                                                                                                                                                                                                                                                                                                                                                                                                                                                                                                                                                                                                                                                                                                                                                                                                                                                                                                                                                                                                                                                                                                                                                                                                                                                                                                                                                                                                                                                                                                                                                                                                                                                                                                      | Mathematics<br>Yes<br><br><br> |
| Schoolwide African American or Black (not of Hi American Indian or Alaska Native Asian Filipino Hispanic or Latino                                                 | _                         | sh-Language Arts<br>Yes<br><br><br>        | Rate Mathematics Yes                 | Percent Profi<br>English-Language Arts<br>Yes<br><br><br>                                                                                                                                                                                                                                                                                                                                                                                                                                                                                                                                                                                                                                                                                                                                                                                                                                                                                                                                                                                                                                                                                                                                                                                                                                                                                                                                                                                                                                                                                                                                                                                                                                                                                                                                                                                                                                                                                                                                                                                                                                                                      | Mathematics Yes Yes Yes        |
| Schoolwide African American or Black (not of Hi American Indian or Alaska Native Asian Filipino Hispanic or Latino Pacific Islander                                | _                         | sh-Language Arts<br>Yes<br><br><br><br>Yes | Rate Mathematics Yes Yes             | Percent Proficence Proficence Profice  | Mathematics Yes Yes Yes        |
| Schoolwide African American or Black (not of Hi American Indian or Alaska Native Asian Filipino Hispanic or Latino Pacific Islander White (not of Hispanic origin) | _                         | sh-Language Arts Yes Yes Yes Yes Yes       | Rate Mathematics Yes Yes Yes Yes Yes | Percent Profit English-Language Arts Yes Yes                                                                                                                                                                                                                                                                                                                                                                                                                                                                                                                                                                                                                                                                                                                                                                                                                                                                                                                                                                                                                                                                                                                                                                                                                                                                                                                                                                                                                                                                                                                                                                                                                                                                                                                                                                                                                                                                                                                                                                                                                                                                                   | Mathematics Yes Yes Yes Yes    |

### **AYP Summary**

Met 17 of 17 AYP Criteria