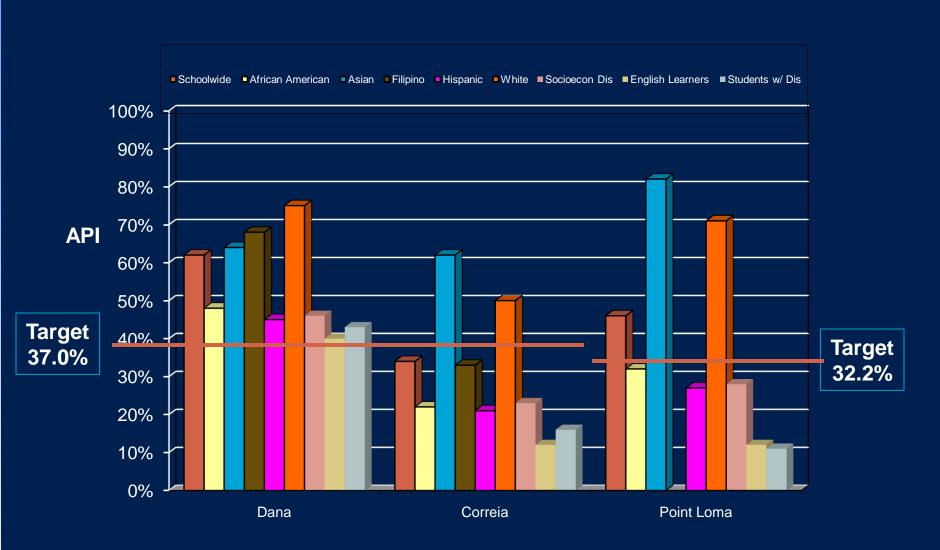

## Proficiency Levels - **ELA 2008** – Middle/High Schools

Dana met ELA target levels of proficiency - Correia & Point Loma did not

\*Subgroups that show below proficiency may not have large enough student population to be statistically relevant.

## **Proficiency Levels - Math 2008 - Middle/High Schools**

Dana met Math target levels of proficiency — Correia & Point Loma did not

\*Subgroups that show below proficiency may not have large enough student population to be statistically relevant.