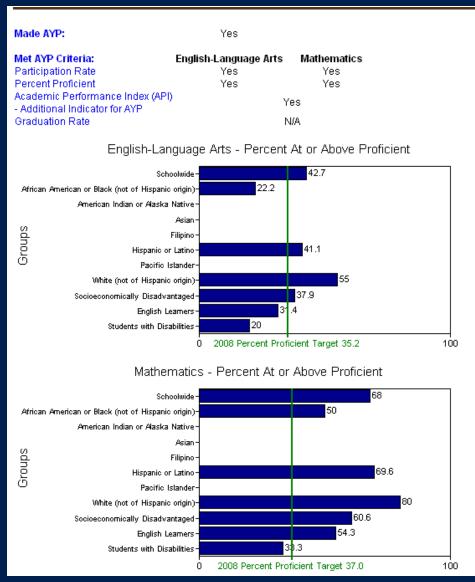

## Cabrillo Elementary 2008 AYP Report

| F                                     | ederal Accountability: / | Adequate Yearl    | v Progress (/ | AYP)                                  |             |
|---------------------------------------|--------------------------|-------------------|---------------|---------------------------------------|-------------|
|                                       | · ·                      |                   | , , ,         | · · · · · · · · · · · · · · · · · · · |             |
| Made AYP:                             | Yes                      |                   |               |                                       |             |
| Met 13 of 13 AYP Criteria             | 100                      |                   |               |                                       |             |
| l lines to di to titt di di di        |                          |                   |               |                                       |             |
| Met AYP Criteria:                     | English-Language Arts    | Mathematics       |               |                                       |             |
| Participation Rate                    | Yes                      | Yes               |               |                                       |             |
| Percent Proficient                    | Yes                      | Yes               |               |                                       |             |
| Academic Performance Index (AP        | D .                      | 'es               |               |                                       |             |
| - Additional Indicator for AYP        |                          | es                |               |                                       |             |
| Graduation Rate                       | 1                        | A/A               |               |                                       |             |
|                                       |                          |                   |               |                                       |             |
|                                       |                          |                   | Met 2008 A    | YP Criteria                           |             |
|                                       |                          | Participation I   | Rate          | Percent Profi                         | cient       |
| GROUPS                                | Engl                     | ish-Language Arts | Mathematics   | English-Language Arts                 | Mathematics |
| Schoolwide                            |                          | Yes               | Yes           | Yes                                   | Yes         |
| African American or Black (not of His | spanic origin)           |                   |               |                                       |             |
| American Indian or Alaska Native      |                          |                   |               |                                       |             |
| Asian                                 |                          |                   |               |                                       |             |
| Filipino                              |                          |                   |               |                                       |             |
| Hispanic or Latino                    |                          | Yes               | Yes           | Yes                                   | Yes         |
| Pacific Islander                      |                          |                   |               |                                       |             |
| White (not of Hispanic origin)        |                          |                   |               |                                       |             |
| Socioeconomically Disadvantaged       |                          | Yes               | Yes           | Yes                                   | Yes         |
| English Learners                      |                          |                   |               |                                       |             |
|                                       |                          |                   |               |                                       |             |

### **AYP Summary**

Met 13 of 13 AYP Criteria