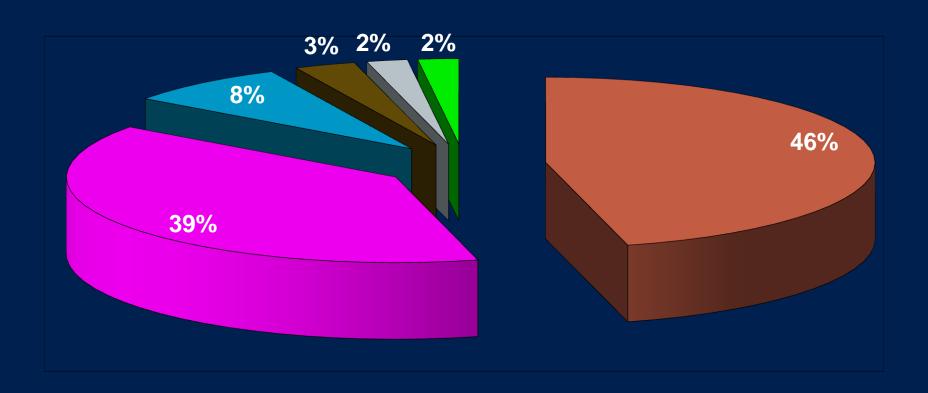

## **Student Demographics – English Language Learners**

15% of Cluster students are English Language Learners (ELL) by school......

## Student Demographics - Free Lunch

45% of Cluster students qualify for free lunch program.

## **Student Demographics – GATE Students**

30% of Cluster students are GATE.

## **Student Demographics – Students With Disabilities**

14% of Cluster students with learning disabilities – special education.